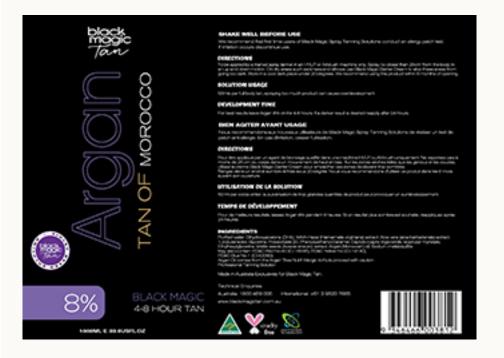

### INGREDIENTS

Purified water, Dihydroxyacetone (DHA), Witch Hazel (Hamamelis virginiana) extract, Aloe vera (aloe barbadensis) extract, 1,3-Butanediol, Glycerine, Polysorbate 20, Phenoxyethanol, Caramel, Caprylic/capric triglyceride, Isopropyl myristate, Ethylhexylglycerine, Wattle seeds (Acacia aneuro) extract, Argan (Moroccan) oil, Sodium metabisulfite May also contain:

Food Brown HT (C.I.20285), FD&C Red No.40 (C.I.16035), FD&C Yellow No.5 (C.I.19140), FD&C Blue No.1 (C.I.42090)

| 18 | azard Ingredients: | N/A        |            |
|----|--------------------|------------|------------|
|    | Chemical Name      | CAS Number | Proportion |
|    |                    |            |            |